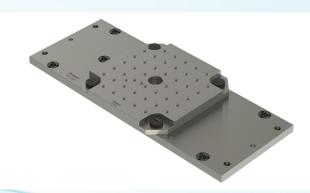

## Fixture-Pro® Grid Plate Kit

#### Includes

- (1) Ball-Lock® Subplate: 49166
- (1) Fixture-Pro® Grid Plate: 28802
- (4) Ball-Lock® Shanks: 49601
- Subplate Mounting Hardware
- List Price: \$4,832

\*Disclaimer: We are not affiliated, associated, endorsed by, or in any way officially connected with HAAS, or any subsidaries or its affiliates. The name \*HAAS\* as well as related names, marks, emblems and images are registered