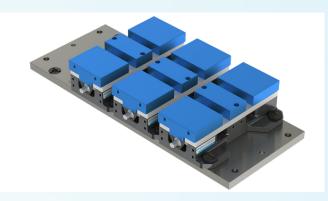

### **Production Vises Kit**

#### Includes

- (1) Ball-Lock® Subplate: 49166
- (3) 6in. Dual Station Production Vises: 49496
- (9) Ball-Lock® Shanks: 49601
- · Subplate Mounting Hardware
- List Price: \$9,138