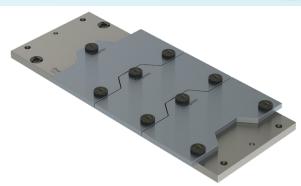

## Jigsaw Fixture Plate Kit

#### **Includes**

- (1) Ball-Lock® Subplate: 49166
- (3) Jigsaw Fixture Plates: 28706
- (9) Ball-Lock® Shanks: 49601
- · Subplate Mounting Hardware
- List Price: \$4,121