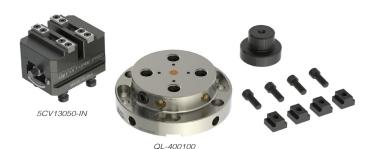

# 160-130-QL52

QI -400100

#### Includes

- 130mm Self-Centering Vise
- 52mm Quick Loc™ Rotary Receiver
- Mounting Hardware
- List Price: \$3,100