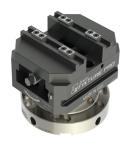

#### 160-75-QL52

### **Includes**

- · 75mm Self-Centering Vise
- 52mm Quick Loc™ Rotary Receiver
- Mounting Hardware
- List Price: **\$2,500**