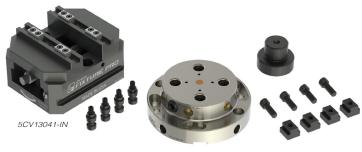

#### 160-130-QLS

# Includes

- 130mm Self-Centering Vise
- 160mm QLS Rotary Adapter
- Mounting Hardware
- List Price: \$2,400

\*Disclaimer: We are not affiliated, associated, endorsed by, or in any way officially connected with HAAS, or any subsidaries or its affiliates. The name "HAAS" as well as related names, marks, emblems and images are registered