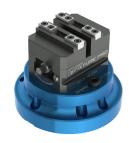

### **Includes**

- · 75mm Self-Centering Vise
- 52mm Quick Loc™ Rotary Receiver
- Mounting Hardware
- List Price: **\$2,500**