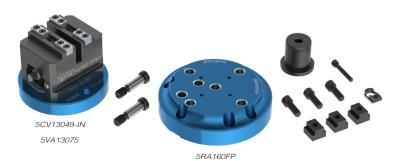

# 160-130-QL52

QI -400100

#### Includes

- 130mm Self-Centering Vise
- 52mm Quick Loc™ Rotary Receiver
- Mounting Hardware
- List Price: \$3,100