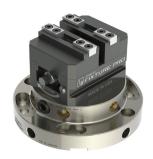

# 160-75-QLS

#### Includes

- 75mm Self-Centering Vise
- 75mm QLS Vise Adapter
- · 160mm QLS Rotary Adapter
- Mounting Hardware
- List Price: **\$2,300**