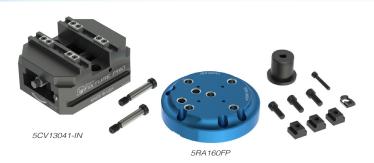

# 160-75-QLS

#### Includes

- 75mm Self-Centering Vise
- 75mm QLS Vise Adapter
- · 160mm QLS Rotary Adapter
- Mounting Hardware
- List Price: **\$2,300**