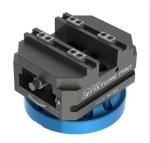

#### 160-130-QLS

# Includes

- 130mm Self-Centering Vise
- 160mm QLS Rotary Adapter
- Mounting Hardware
- List Price: \$2,400

\*Disclaimer: We are not affiliated, associated, endorsed by, or in any way officially connected with HAAS, or any subsidaries or its affiliates. The name "HAAS" as well as related names, marks, emblems and images are registered